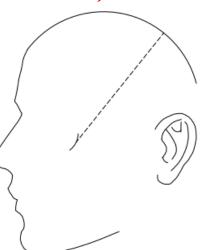

# N95 Mask Cover

Measure the total distance outlined by the dashed line. The measurement is from the back of the cheek bone to cheek bone following the path of the dashed line below.

Please note that this mask is meant to cover a N95 Mask and wraps around your head

| Part Number /<br>Description    | Elastic Sizes               | Measurement from<br>Cheek bone to Cheek bone |
|---------------------------------|-----------------------------|----------------------------------------------|
| TD10541-21<br>S-M (Mask Cover)  | Top :18"<br>Bottom: 13"     | 18"                                          |
| TD10541-23<br>L-XL (Mask Cover) | Top :18.5"<br>Bottom: 13.5" | 18.5"                                        |