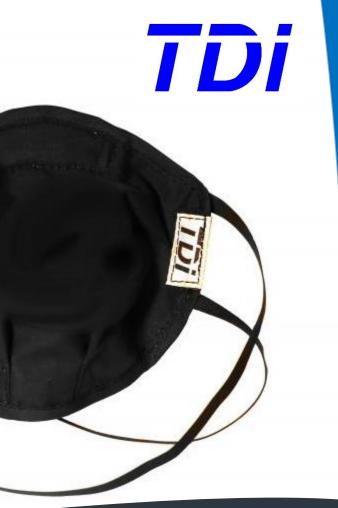

### TD10541-21 S-M (Mask Cover)

## TD10541-23 L-XL (Mask Cover)

**Quality Dress Cover Manufacturers for Aircraft Seating** 