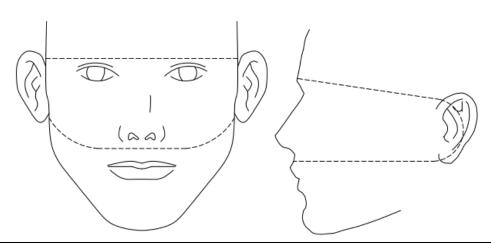

## Behind the Ears Mask Cover

Measure the total distance outlined by the dashed lines. The measurement is the total distance above the eyes around the ear, below the nose, around the opposite ear and reconnecting. The circumference of this loop will aid in sizing of the mask required.