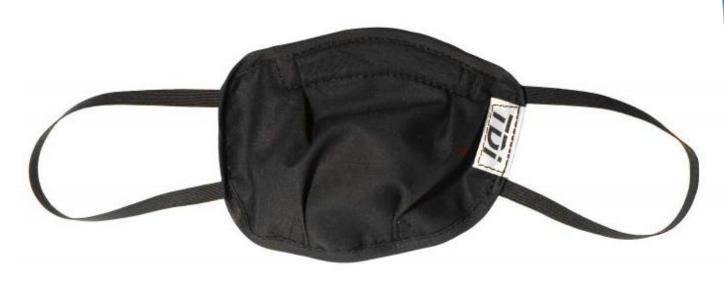

TD10541-09 S

TD10541-11 M

TD10541-13 L

TD10541-15 XL

**Quality Dress Cover Manufacturers for Aircraft Seating**